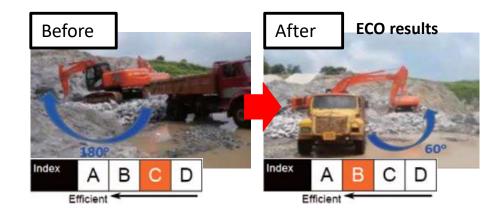

## Case Example of ConSite Monthly Reporting utilization in INDIA

HITACHI

Thanks to ConSite monthly report, productivity improved by 21%

ZX220-GI (2machines)Compare operational status using the monthly report

Customer

It is the same worksite and same model. But ECO Rank is lower? Let's go to the field and check it.

© Hitachi Construction Machinery Co., Ltd. All rights reserved.

Items in part are provided in Japan as ICT Construction Solution.