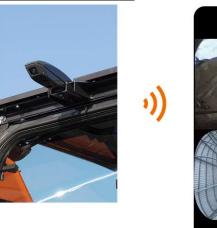

### Solution Linkage Assist: Work Viewer, View construction status

HITACHI

### **Observe 360-degree progress with improved work area safety**

Check 360-degree videos on your smartphone screen

Recognizes intrusion in the machine's work area with alarm buzzer and a circle mark on the monitor to alert the operator.

© Hitachi Construction Machinery Co., Ltd. All rights reserved.