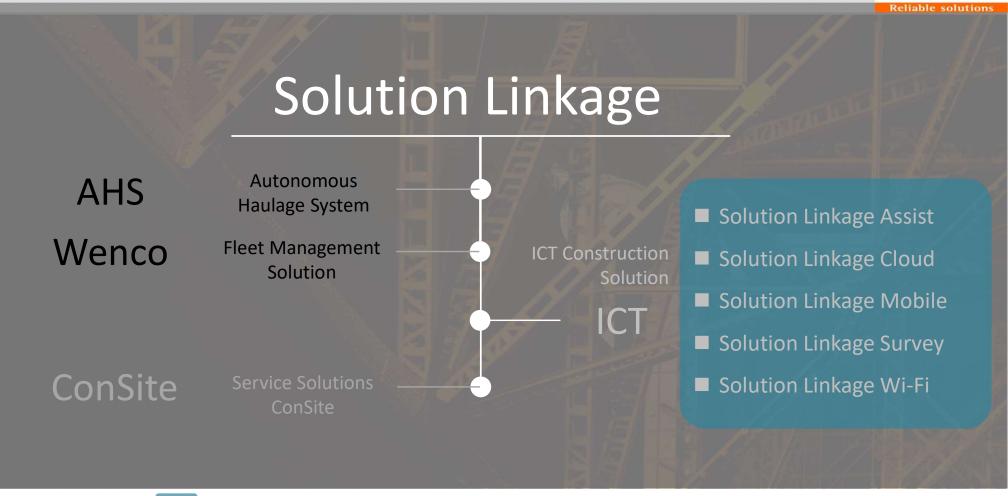

## Solution Linkage

Items in part are provided in Japan as ICT Construction Solution.

Items in part are provided in Japan as ICT Construction Solution.

### Solution Linkage Assist: Hitachi's ICT construction machinery

HITACHI

Solution Linkage Point Assist