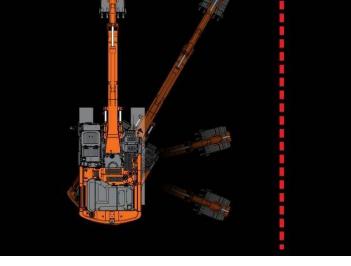

2D system

**Operator recognizes and sets standards** 

Provides machine guidance that guides operations using monitors and sound.

© Hitachi Construction Machinery Co., Ltd. All rights reserved.

Solution Linkage Assist : Area control for increased safety

HITACHI

The area in which the machine can move can be set in advance on the monitor at sites with narrow spaces or obstacles.

Set the height and depth direction to reduce contact with electric wires and ground piping.

Set the surface to prevent it from protruding into

walls or public roads.