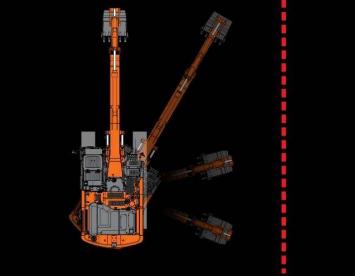

2D system

**Operator recognizes and sets standards** 

Provides machine guidance that guides operations using monitors and sound.

© Hitachi Construction Machinery Co., Ltd. All rights reserved.

Solution Linkage Assist : Area control for increased safety

HITACHI

The area in which the machine can move can be set in advance on the monitor at sites with narrow spaces or obstacles.

Set the height and depth direction to reduce contact with electric wires and ground piping.

Set the surface to prevent it from protruding into

walls or public roads.