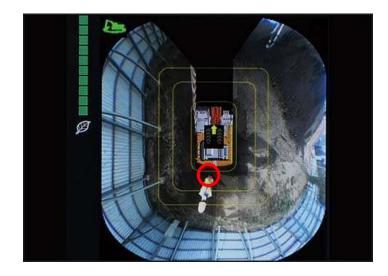

### Solution Linkage Assist: Work Viewer, View construction status

HITACHI

### **Observe 360-degree progress with improved work area safety**

Check 360-degree videos on your smartphone screen

Recognizes intrusion in the machine's work area with alarm buzzer and a circle mark on the monitor to alert the operator.

© Hitachi Construction Machinery Co., Ltd. All rights reserved.