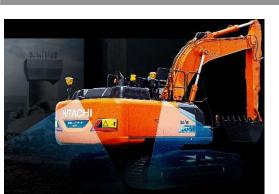

### Solution Linkage Assist: Work Viewer, View construction status

HITACHI

### **Observe 360-degree progress with improved work area safety**

Check 360-degree videos on your smartphone screen

Recognizes intrusion in the machine's work area with alarm buzzer and a circle mark on the monitor to alert the operator.