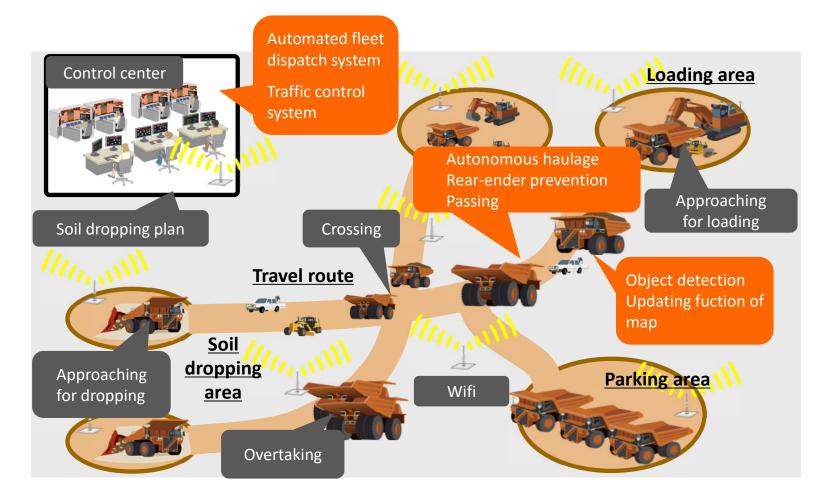

### [AHS] Autonomous Haulage System for Rigid Dump Truck

HITACHI

eliable solution

© Hitachi Construction Machinery Co., Ltd. All rights reserved.

### [AHS] Integration of Hitachi Group Technology