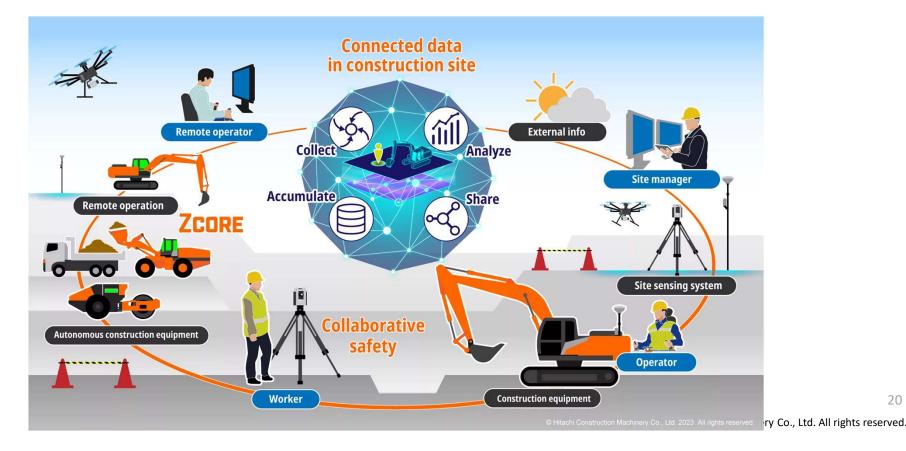

### Solution Linkage Series : Solutions

One Hitachi | Hitachi × Hitachi Construction Machinery

HITACHI

20

#### Improve safety and productivity by sharing data about people, machinery and construction environments in site.

Reliable solutions