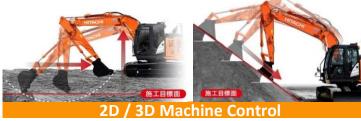

### Solution Linkage Assist : Hitachi's ICT construction machinery

HITACHI

Reliable solutions

**3D** system

Recognize the excavated surface based on location information

Machine position and attitude information from satellite positioning and front attitude sensor

2D system

**Operator recognizes and sets standards** 

Provides machine guidance that guides operations using monitors and sound.

© Hitachi Construction Machinery Co., Ltd. All rights reserved.

Solution Linkage Assist : Area control for increased safety